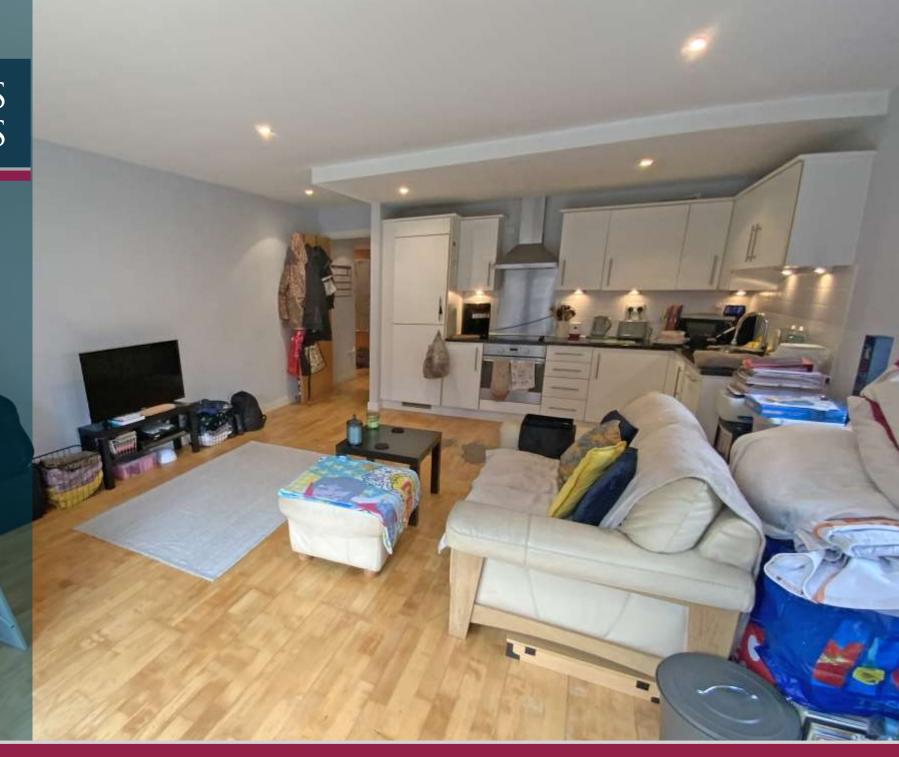

## Accommodation

The building is entered via a communal entrance hall housing the stairs and lift. To the first floor a communal landing gives access to the apartment, entered via a private entrance hall housing the intercom system, a useful utility cupboard housing the hot water cylinder, space and plumbing for a washer/dryer. The open plan living kitchen has a range of white eye and base level units, granite preparation surfaces, integrated Electrolux oven with four-ring halogen hob, stainless steel splashback and canopy extractor over, an undermounted sink, integrated dishwasher, fridge and freezer, a window to the side elevation and double doors leading onto a Juliet balcony.