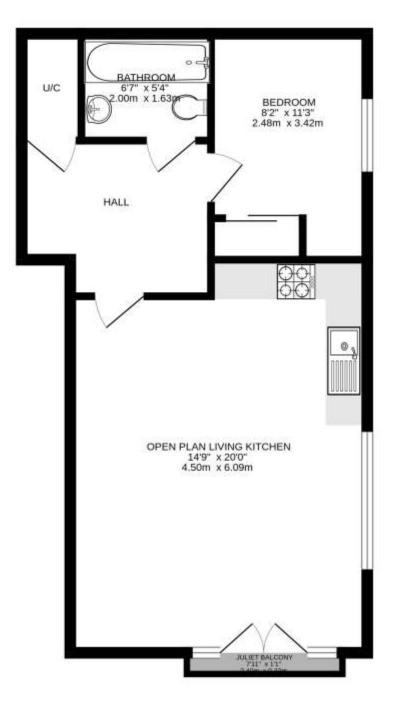

Flat 6, 3 Colton Square, Leicester LE1 1QH

Total Approximate Gross Internal Floor Area 501 SQ FT / 46 SQ M

> Measurements are approximate. Not to scale. For illustrative purposes only.