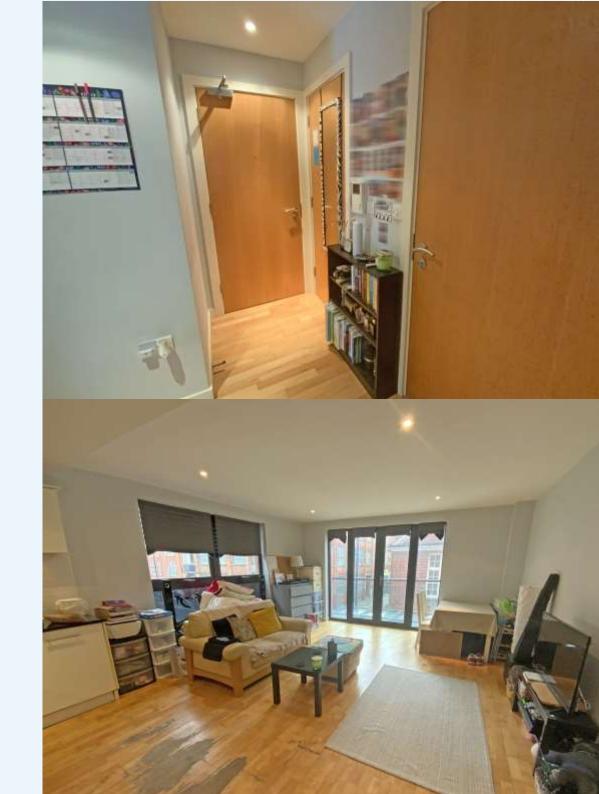

## Accommodation

The building is entered via a communal entrance hall housing the stairs and lift. To the first floor a communal landing gives access to the apartment, entered via a private entrance hall housing the intercom system, a useful utility cupboard housing the hot water cylinder, space and plumbing for a washer/dryer. The open plan living kitchen has a range of white eye and base level units, granite preparation surfaces, integrated Electrolux oven with four-ring halogen hob, stainless steel splashback and canopy extractor over, an undermounted sink, integrated dishwasher, fridge and freezer, a window to the side elevation and double doors leading onto a Juliet balcony.