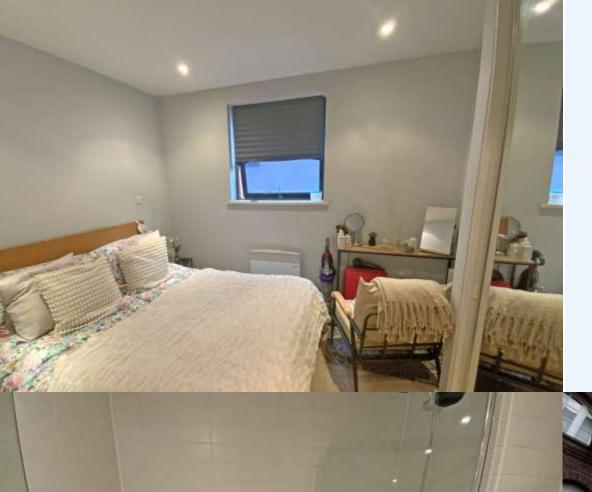

The bedroom has built-in full length wardrobes with mirrored fronts and a window to the side. The bathroom has a white three piece suite with an enclosed WC, wash hand basin and a panelled bath with shower attachment over.